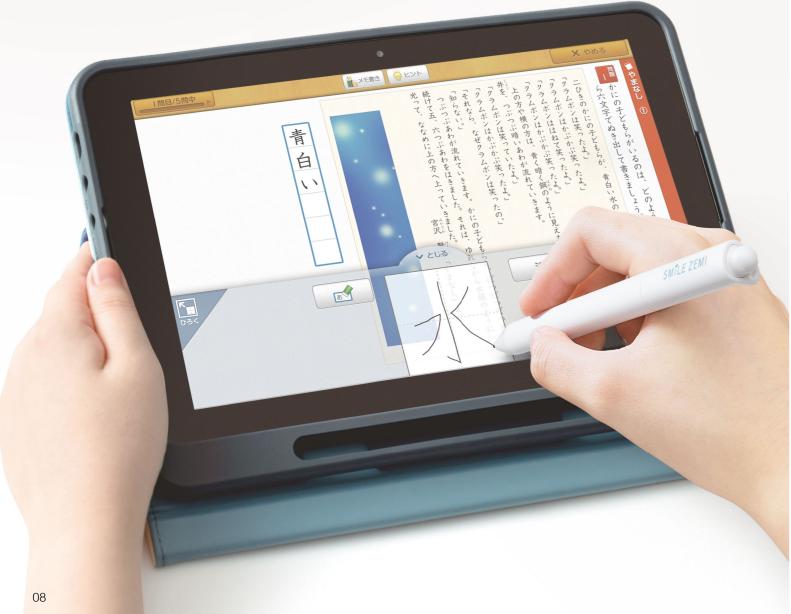

## Tablet-Based Distance Learning System

In order to facilitate development of good study habits and improve academic performance, the most important goal is to help learners enjoy studying.

SMILE ZEMI provides a curriculum suitable for each child and a mechanism to maintain motivation so that children can study willingly, which thereby supports the establishment of good study habits and improvement of academic performance.

#### First Tablet-Based Distance Learning System in Japan

This is a distance learning system introduced in 2012 that utilizes tablets. Having considerable feeling for "writing" in the same way as when using paper, we produce high-quality learning outcomes. We provide sequential learning experiences from early childhood through high school, offering Al-driven personalized educational materials for each student.