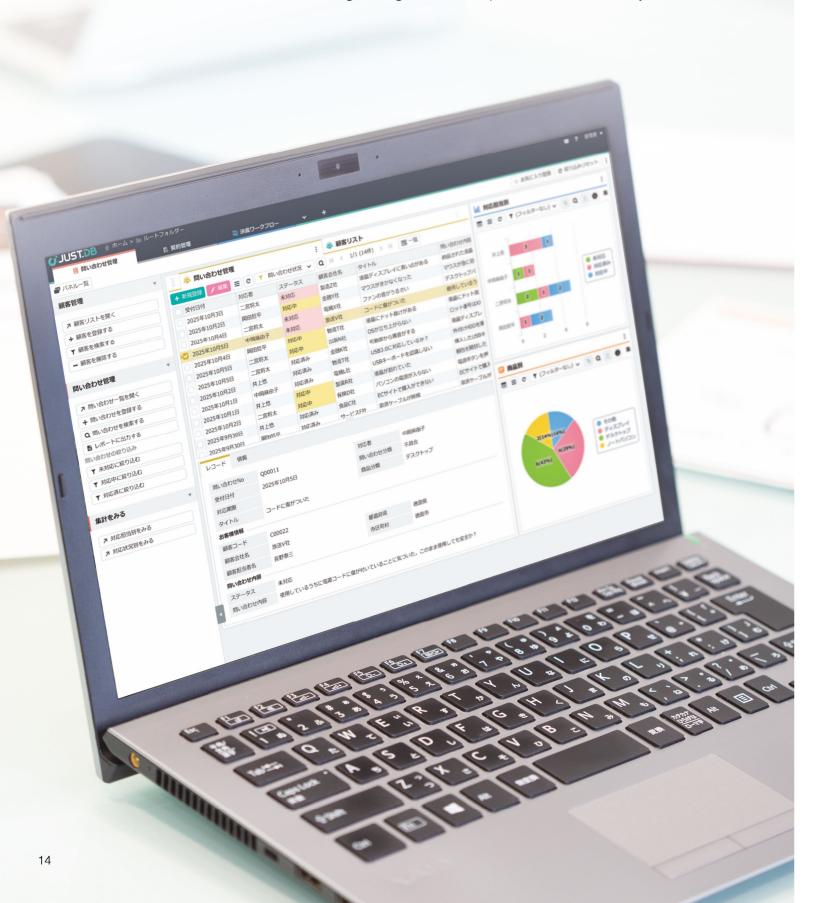

#### JUST.DB

No-code Cloud Database

## Promoting DX with Various Functions and High Scalability

This is a completely no-code cloud database that enables you to build a wide variety of business operating systems necessary for your company. With simple and high-speed development facilitation that does not require programming knowledge and with a high degree of customizability, it quickly solves business issues and strongly supports DX.