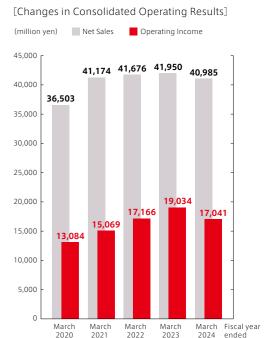

Major banks Sumitomo Mitsui Banking Corporation, MUFG Bank, Ltd

Listed market Prime Market of the Tokyo Stock Exchange

(Securities Code:4686)

Net Sales 40,985 million yen

(consolidated:fiscal year ended March 31,2024)

Operating Income 17,041 million yen

(consolidated:fiscal year ended March 31,2024)

Ordinary Income 17,384 million yen (consolidated:fiscal year ended March 31,2024)

11.636 million ven

(consolidated:fiscal year ended March 31,2024)